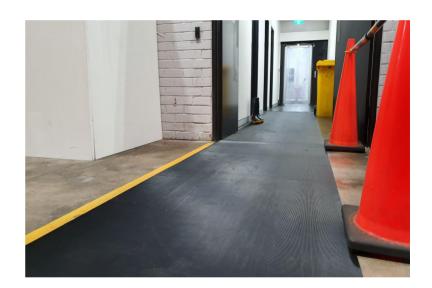

## Protecta Rubber Runner

Rubber Runners are an ideal solution for creating a safe and highly visible walkway between site offices and buildings.

## **Key Benefits:**

- Highly visible and safe
- Anti-slip, high grip surface
- Cleanable and Reusable
- Waterproof material
- Easy to roll out, roll up and store

## **Main Applications:**

- Access between site buildings
- Safe access walkways for the public
- Visible cover for slippery/damaged paving or trip hazards including cables.

| Code     | Dimensions       | Colour |
|----------|------------------|--------|
| PRR110-B | 3mm x 1.2m x 10m | Black  |
| PRR110-Y | 3mm x 1.2m x 10m | Yellow |