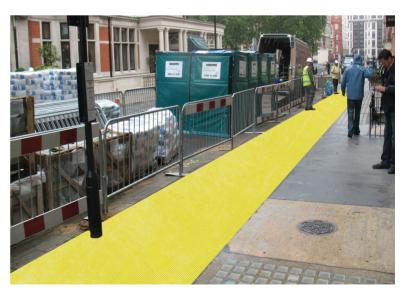

## Protecta Rubber Runner

Rubber Runners are an ideal solution for creating a safe and highly visible walkway between site offices and buildings.

## **Key Benefits:**

- Highly visible and safe
- Anti-slip, high grip surface
- Cleanable and Reusable
- Waterproof material
- Easy to roll out, roll up and store

## **Main Applications:**

- Access between site buildings
- Safe access walkways for the public
- Visible cover for slippery/damaged paving or trip hazards including cables.

| Code     | Dimensions       | Colour |
|----------|------------------|--------|
| PRR110-B | 3mm x 1.2m x 10m | Black  |
| PRR110-Y | 3mm x 1.2m x 10m | Yellow |